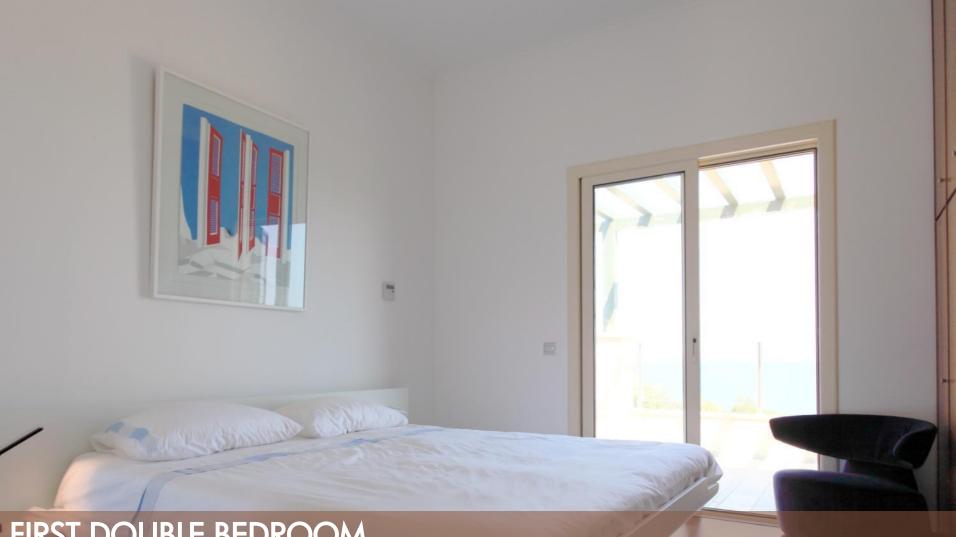

### FIRST DOUBLE BEDROOM

The first double bedroom on this level has full length patio doors, fitted wardrobes and cabinets of Irocco wood and wooden parquet flooring. Underfloor electrical heating is fitted to all rooms on this level and a discreet VRV cooling system is also integrated into each room.

#### BATHROOM EN SUITE

An en suite bathroom
with walls and floor
finished with Dionysos
marble and a walk-in
rain shower services the
first bedroom.

This bedroom is situated on the first floor overlooking the garden and the pool. The bedroom has full length patio windows with a glass balustrade. It features a wooden parquet floor and built in Irocco wooden wardrobes, additional storage space and en suite bathroom.