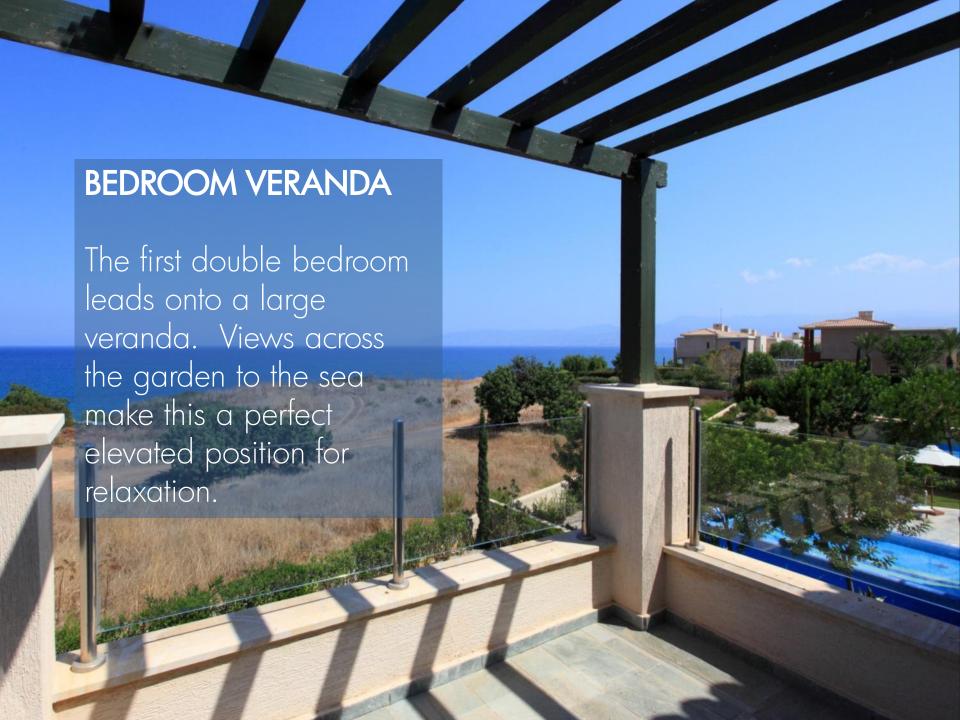

A covered elevated veranda is accessible from the living and dining areas, overlooking the pool and gardens with views to the sea.