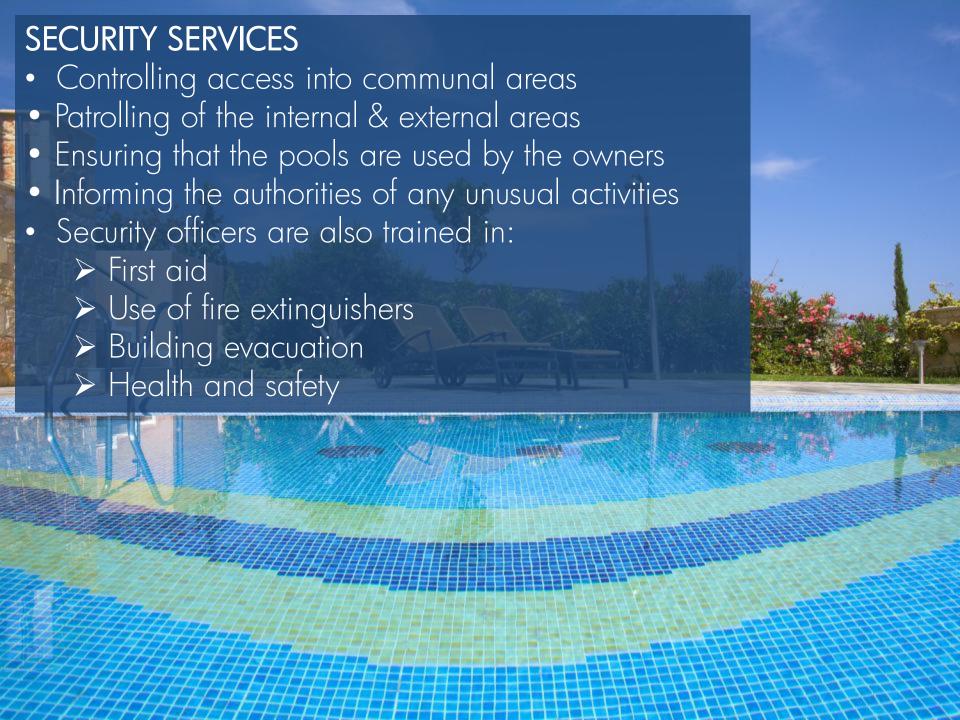

All properties come with an internal telecommunications system to contact the main gatehouse for these purposes.

The communal areas of Amorosa Villas project are maintained by our services team. This service covers Cleaning of communal areas Maintenance of communal electrical equipment Communal electricity Sewerage costs Communal gardening Maintenance & painting of communal areas Pest control of communal areas Communal water usage Security Concierge service