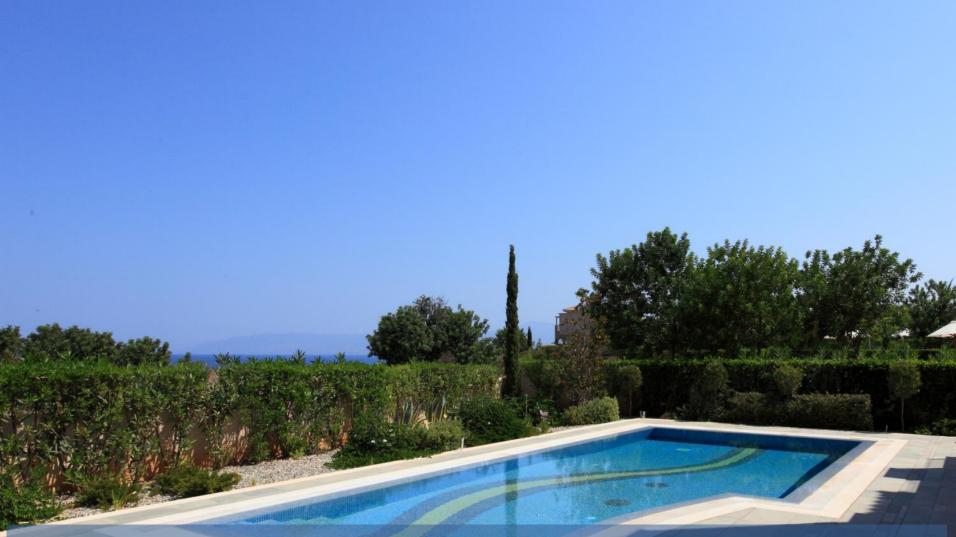

## AMOROSA VILLA 17

GARDEN & POOL AREA (PLOT 515 m<sup>2</sup>)

#### PRIVATE POOL

Overflow private pool with mosaic tile design. The pool is 10m long and 4m wide with a freshwater poolside shower. Our services team currently maintain the pool at a cost of € 3,000 (incl. VAT) pa.