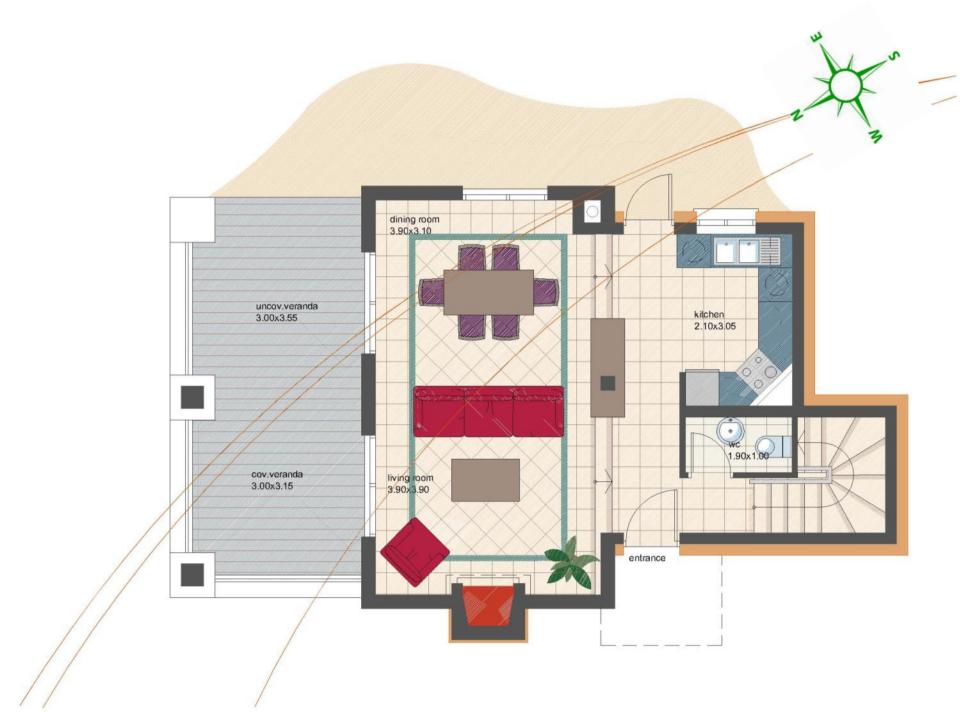

#### GROUND FLOOR LEVEL

Additional rooms on Ground Floor Level:

Guest WC

Additional information:

- Discreet VRV cooling system.
- Provision for central entertainment station for surround sound and multimedia.