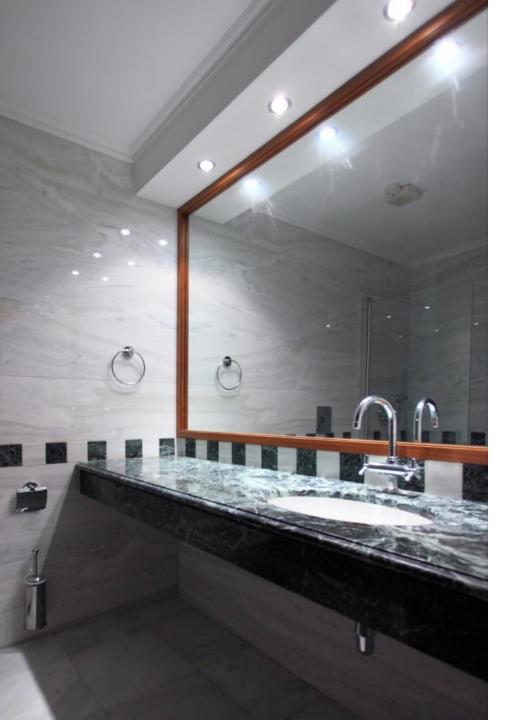

### GUEST SUITE BATHROOM

This bathroom contains a wall-to-wall vanity unit finished in Tinos marble, integrated sink, toilet and shower. As with all the bathrooms in this villa, the walls and floors are finished with Dionysos marble.