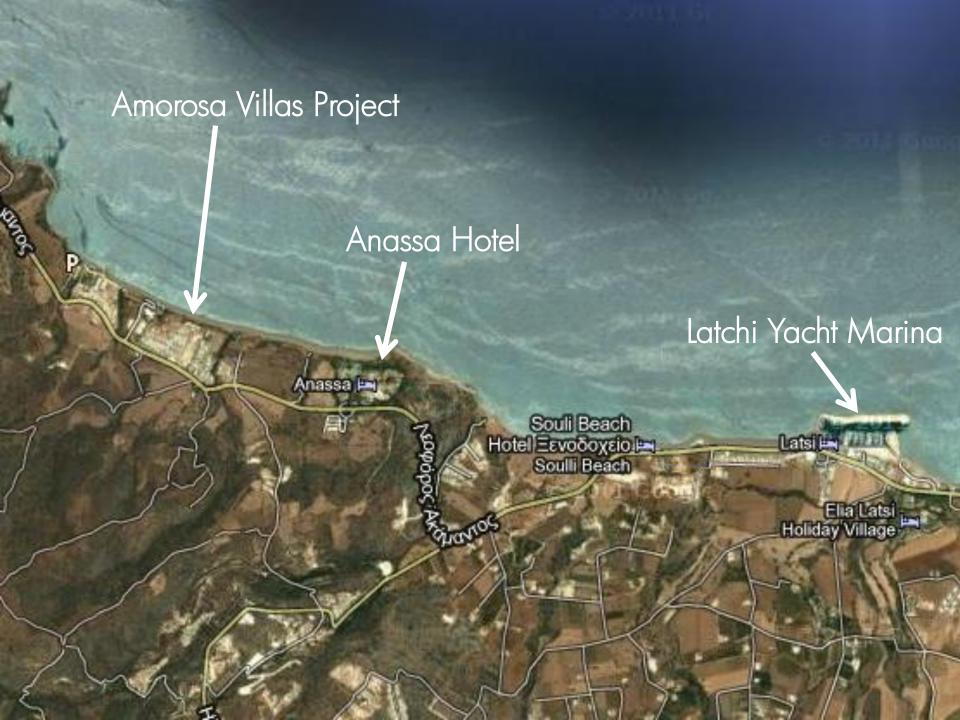

A SANCTUARY FOR YOUR SENSES















Polis a suitable retreat for the executive getaway.



Offering full amenities, **Polis** can match most large towns when it comes everyday facilities such as supermarkets, banks, schools and a large selection of boutique shops. A bowling alley and go-karting track are just some of the activities for family entertainment.







## AMOROSA PROJECT

A SANCTUARY FOR YOUR SENSES









Set over 3 levels, this 220.40m<sup>2</sup> stone faced residence is situated on a 515m<sup>2</sup> plot. It features 3 double bedrooms, all en suite. Two of these fully furnished bedrooms are situated in the main residence whilst the third is contained within a separate quest suite. The property has a private overflow pool, landscaped gardens and is situated 300m from one of the best sandy beaches in the area.

Villa 17 is positioned here.





GROUND FLOOR LEVEL (60.95m<sup>2</sup>)





#### KITCHEN

The kitchen cupboards are cleaf laminated, metal edge, individual and uniquely designed to compliment the high grade marble work surfaces. All cupboards are fitted with under-unit concealed lighting and stainless steel handles.







#### GROUND FLOOR LEVEL

Additional rooms on Gro