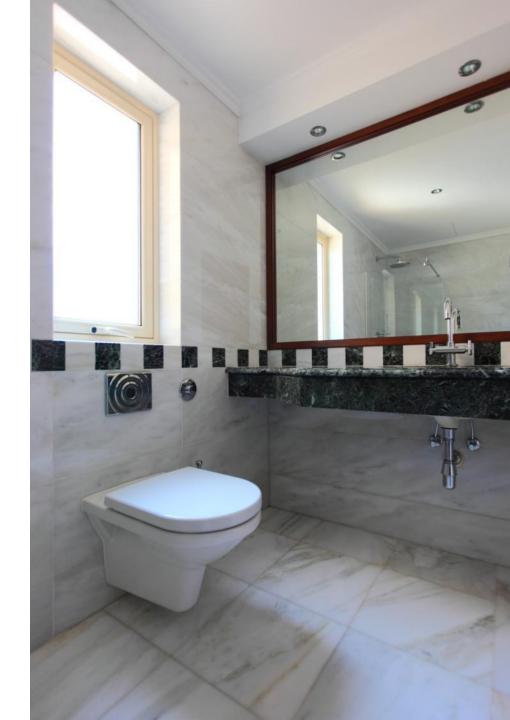

#### BATHROOM EN SUITE

An en suite bathroom
with walls and floor
finished with Dionysos
marble and a walk-in
rain shower services the
first bedroom.

This bedroom is situated on the first floor overlooking the garden and the pool. The bedroom has full length patio windows with a glass balustrade. It features a wooden parquet floor and built in Irocco wooden wardrobes, additional storage space and en suite bathroom.

### GUEST SUITE BATHROOM

This bathroom contains a wall-to-wall vanity unit finished in Tinos marble, integrated sink, toilet and shower. As with all the bathrooms in this villa, the walls and floors are finished with Dionysos marble.