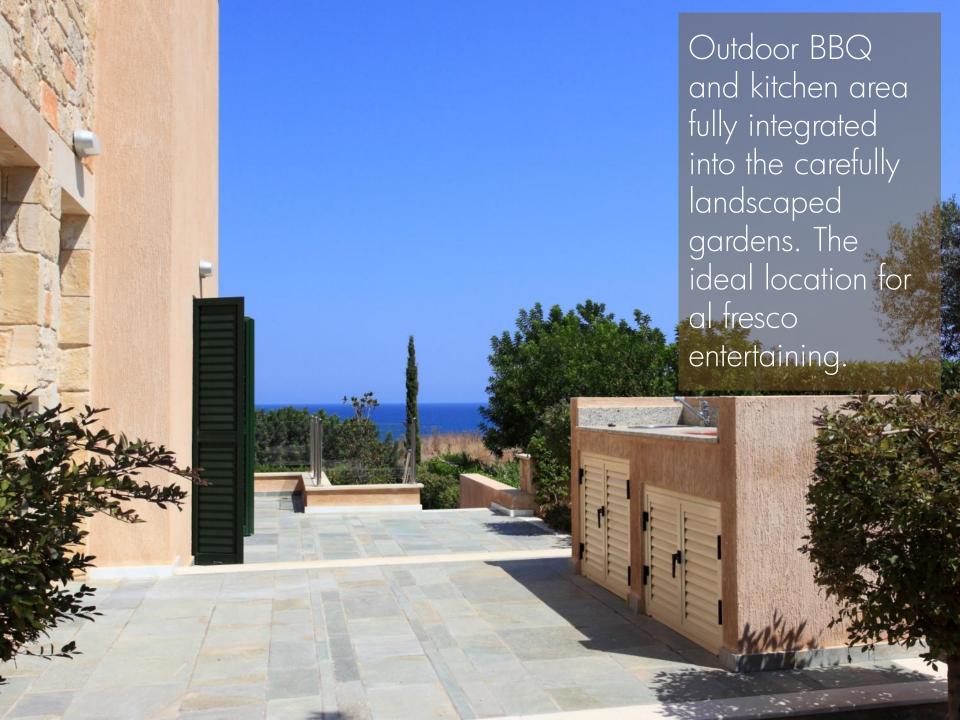

## AMOROSA VILLA 17

GARDEN & POOL AREA (PLOT 515 m<sup>2</sup>)

#### PRIVATE POOL

Overflow private pool with mosaic tile design. The pool is 10m long and 4m wide with a freshwater poolside shower. Our services team currently maintain the pool at a cost of € 3,000 (incl. VAT) pa.

A covered elevated veranda is accessible from the living and dining areas, overlooking the pool and gardens with views to the sea.