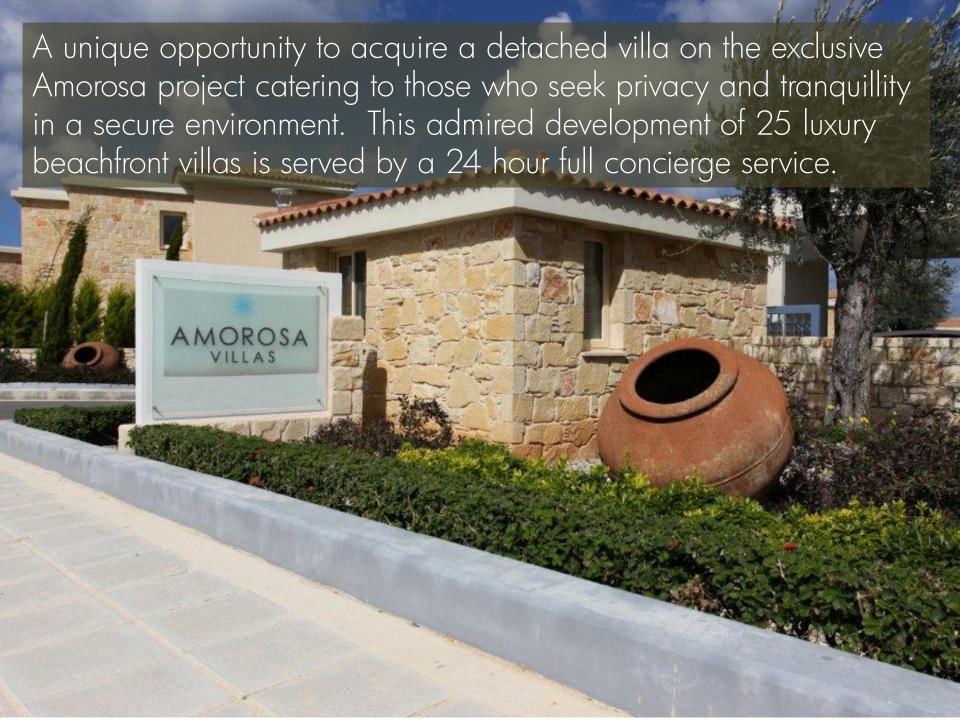

## AMOROSA PROJECT

A SANCTUARY FOR YOUR SENSES

Set over 3 levels, this 220.40m<sup>2</sup> stone faced residence is situated on a 515m<sup>2</sup> plot. It features 3 double bedrooms, all en suite. Two of these fully furnished bedrooms are situated in the main residence whilst the third is contained within a separate quest suite. The property has a private overflow pool, landscaped gardens and is situated 300m from one of the best sandy beaches in the area.