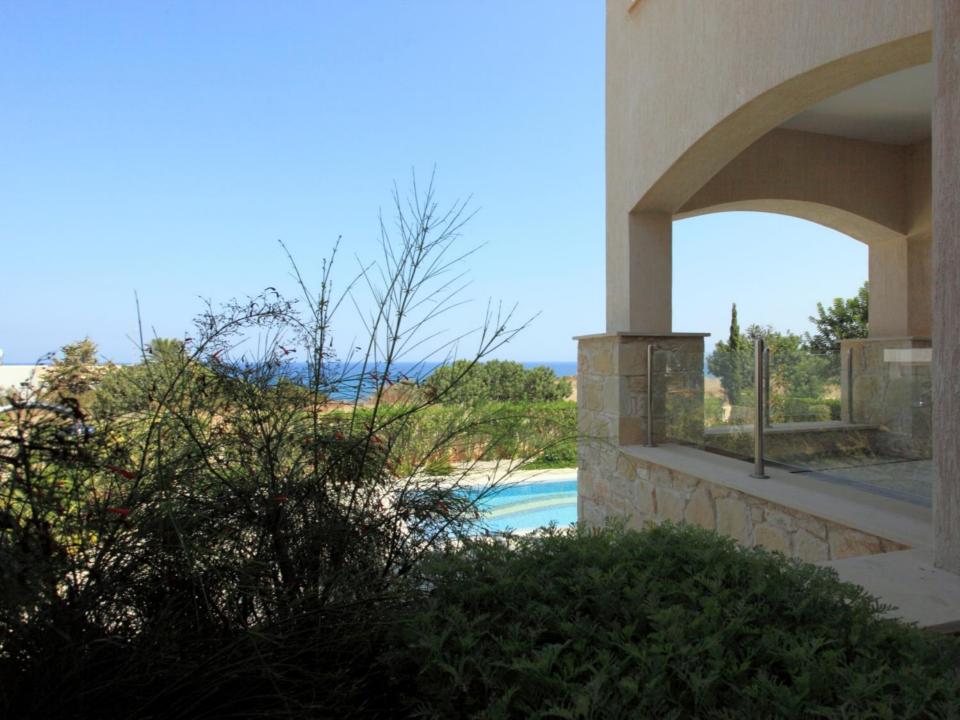

#### PRIVATE POOL

Overflow private pool with mosaic tile design. The pool is 10m long and 4m wide with a freshwater poolside shower. Our services team currently maintain the pool at a cost of € 3,000 (incl. VAT) pa.

A covered elevated veranda is accessible from the living and dining areas, overlooking the pool and gardens with views to the sea.