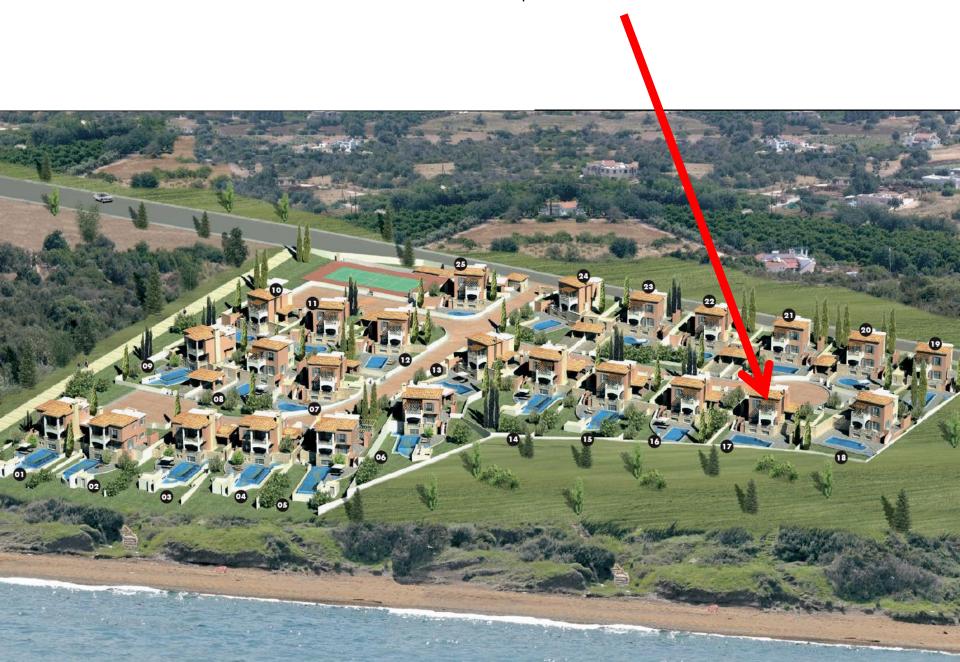

Villa 17 is positioned here.

GROUND FLOOR LEVEL (60.95m<sup>2</sup>)

## AMOROSA VILLA 17

GARDEN & POOL AREA (PLOT 515 m<sup>2</sup>)