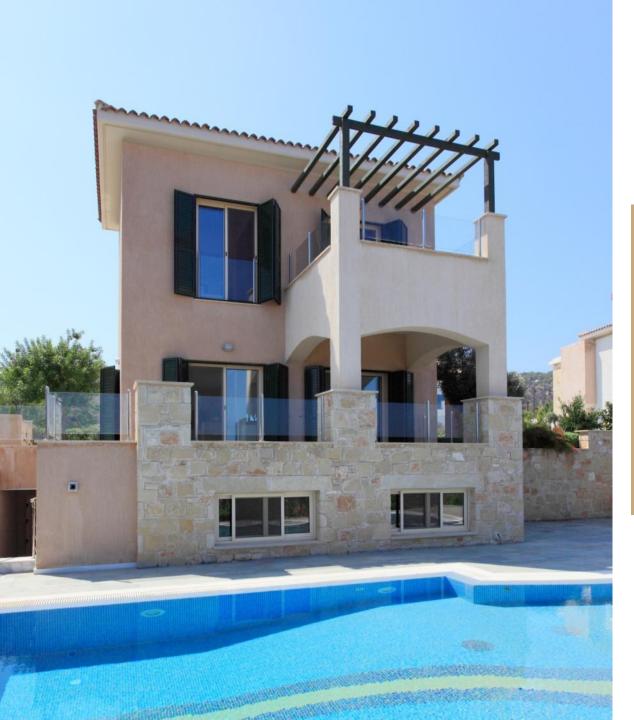

## AMOROSA PROJECT

A SANCTUARY FOR YOUR SENSES

Set over 3 levels, this 220.40m<sup>2</sup> stone faced residence is situated on a 515m<sup>2</sup> plot. It features 3 double bedrooms, all en suite. Two of these fully furnished bedrooms are situated in the main residence whilst the third is contained within a separate quest suite. The property has a private overflow pool, landscaped gardens and is situated 300m from one of the best sandy beaches in the area.

## AMOROSA VILLA 17

GARDEN & POOL AREA (PLOT 515 m<sup>2</sup>)

#### PRIVATE POOL

Overflow private pool with mosaic tile design. The pool is 10m long and 4m wide with a freshwater poolside shower. Our services team currently maintain the pool at a cost of € 3,000 (incl. VAT) pa.