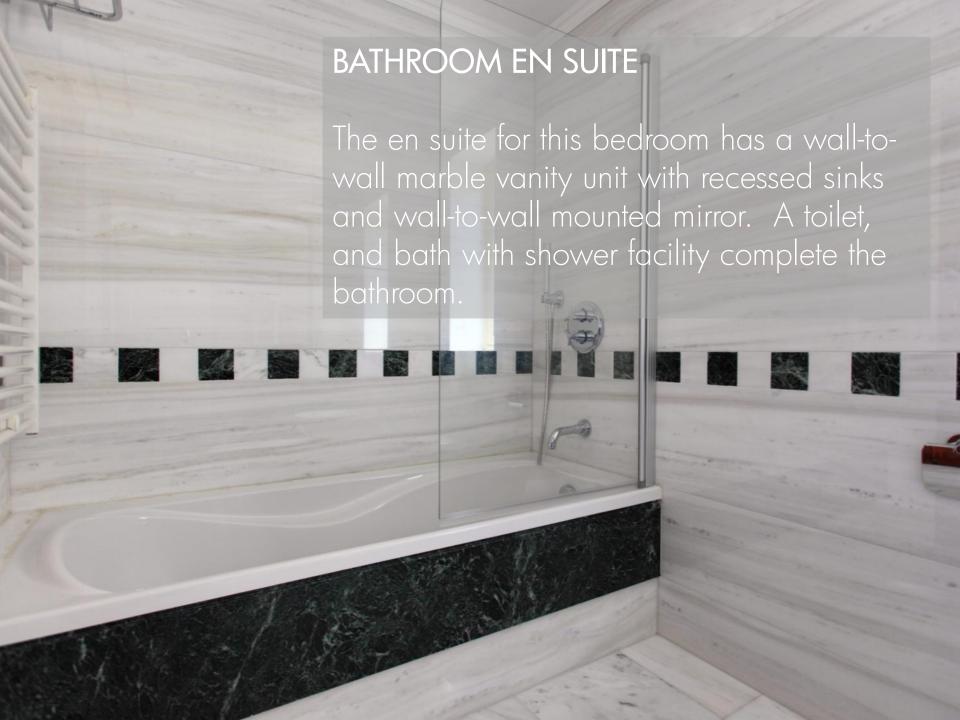

#### BATHROOM EN SUITE

An en suite bathroom
with walls and floor
finished with Dionysos
marble and a walk-in
rain shower services the
first bedroom.

This bedroom is situated on the first floor overlooking the garden and the pool. The bedroom has full length patio windows with a glass balustrade. It features a wooden parquet floor and built in Irocco wooden wardrobes, additional storage space and en suite bathroom.