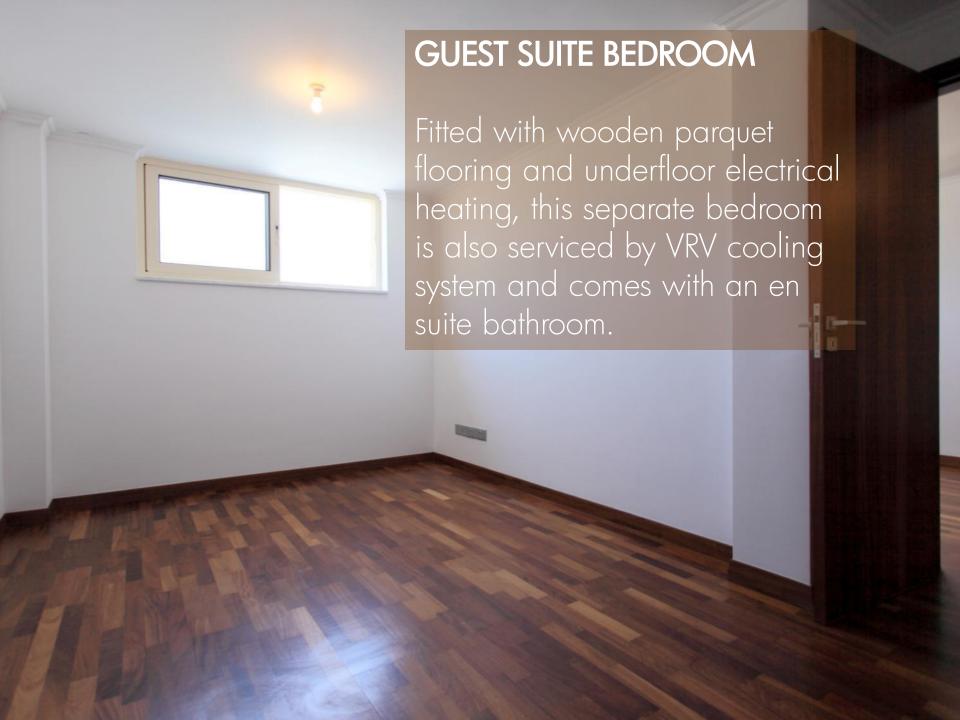

### FIRST DOUBLE BEDROOM

The first double bedroom on this level has full length patio doors, fitted wardrobes and cabinets of Irocco wood and wooden parquet flooring. Underfloor electrical heating is fitted to all rooms on this level and a discreet VRV cooling system is also integrated into each room.

#### BATHROOM EN SUITE

An en suite bathroom
with walls and floor
finished with Dionysos
marble and a walk-in
rain shower services the
first bedroom.







This bedroom is situated on the first floor overlooking the garden and the pool. The bedroom has full length patio windows with a glass balustrade. It features a wooden parquet floor and built in Irocco wooden wardrobes, additional storage space and en suite bathroom.







LOWER GROUND FLOOR LEVEL – GUEST SUITE (84.80m²)













### GUEST SUITE BATHROOM

This bathroom contains a wall-to-wall vanity unit finished in Tinos marble, integrated sink, toilet and shower. As with all the bathrooms in this villa, the walls and floors are finished with Dionysos marble.



## AMOROSA VILLA 17

GARDEN & POOL AREA (PLOT 515 m<sup>2</sup>)



#### PRIVATE POOL

Overflow private pool with mosaic tile design. The pool is 10m long and 4m wide with a freshwater poolside shower. Our services team currently maintain the pool at a cost of € 3,000 (incl. VAT) pa.





A covered elevated veranda is accessible from the living and dining areas, overlooking the pool and gardens with views to the sea.











#### **SERVICES**

- Booking of taxi services, gastronomic events, excursions
- Provide residents with details of local monthl