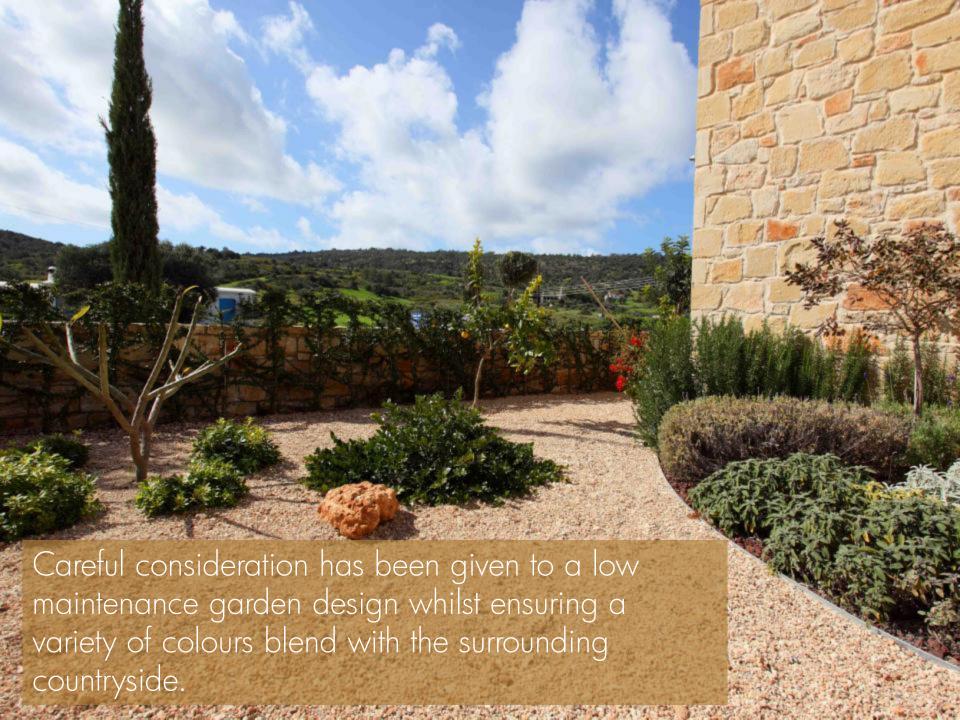

co wooden wardrobes, additional storage space and en suite bathroom.







LOWER GROUND FLOOR LEVEL – GUEST SUITE (84.80m²)













### GUEST SUITE BATHROOM

This bathroom contains a wall-to-wall vanity unit finished in Tinos marble, integrated sink, toilet and shower. As with all the bathrooms in this villa, the walls and floors are finished with Dionysos marble.



## AMOROSA VILLA 17

GARDEN & POOL AREA (PLOT 515 m<sup>2</sup>)



#### PRIVATE POOL

Overflow private pool with mosaic tile design. The pool is 10m long and 4m wide with a freshwater poolside shower. Our services team currently maintain the pool at a cost of € 3,000 (incl. VAT) pa.





A covered elevated veranda is accessible from the living and dining areas, overlooking the pool and gardens with views to the sea.











#### **SERVICES**

- Booking of taxi services, gastronomic events, excursions
- Provide residents with details of local monthly events
- Handling communal tennis court bookings
- Call emergency services

All properties come with an internal telecommunications system to contact the main gatehouse for these purposes.









The communal areas of Amorosa Villas project are maintained by our services team. This service covers Cleaning of communal areas Maintenance of communal electrical equipment Communal electricity Sewerage costs Communal gardening Maintenance & painting of communal areas Pest control of communal areas Communal water usage Security Concierge service









- AIRPORT 55 KM
- AMENITIES 4 KM
- BEACH 50 M
- GOLF 36 KM
- MARINA 4 KM

# thank you