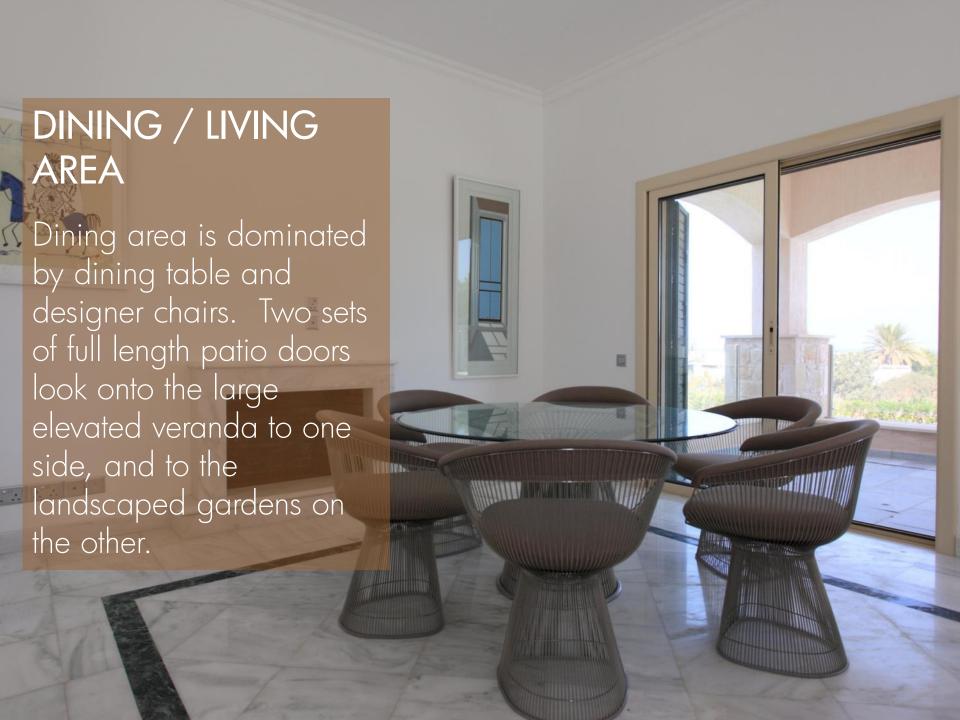

## AMOROSA PROJECT

A SANCTUARY FOR YOUR SENSES

Set over 3 levels, this 220.40m<sup>2</sup> stone faced residence is situated on a 515m<sup>2</sup> plot. It features 3 double bedrooms, all en suite. Two of these fully furnished bedrooms are situated in the main residence whilst the third is contained within a separate quest suite. The property has a private overflow pool, landscaped gardens and is situated 300m from one of the best sandy beaches in the area.