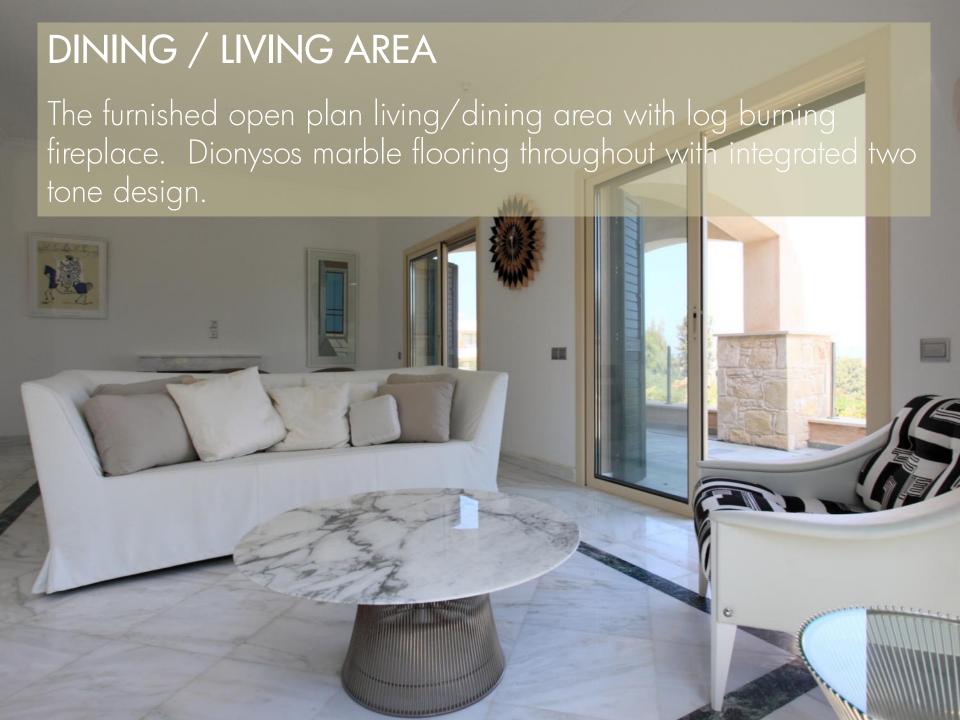

## AMOROSA PROJECT

A SANCTUARY FOR YOUR SENSES

Set over 3 levels, this 220.40m<sup>2</sup> stone faced residence is situated on a 515m<sup>2</sup> plot. It features 3 double bedrooms, all en suite. Two of these fully furnished bedrooms are situated in the main residence whilst the third is contained within a separate quest suite. The property has a private overflow pool, landscaped gardens and is situated 300m from one of the best sandy beaches in the area.