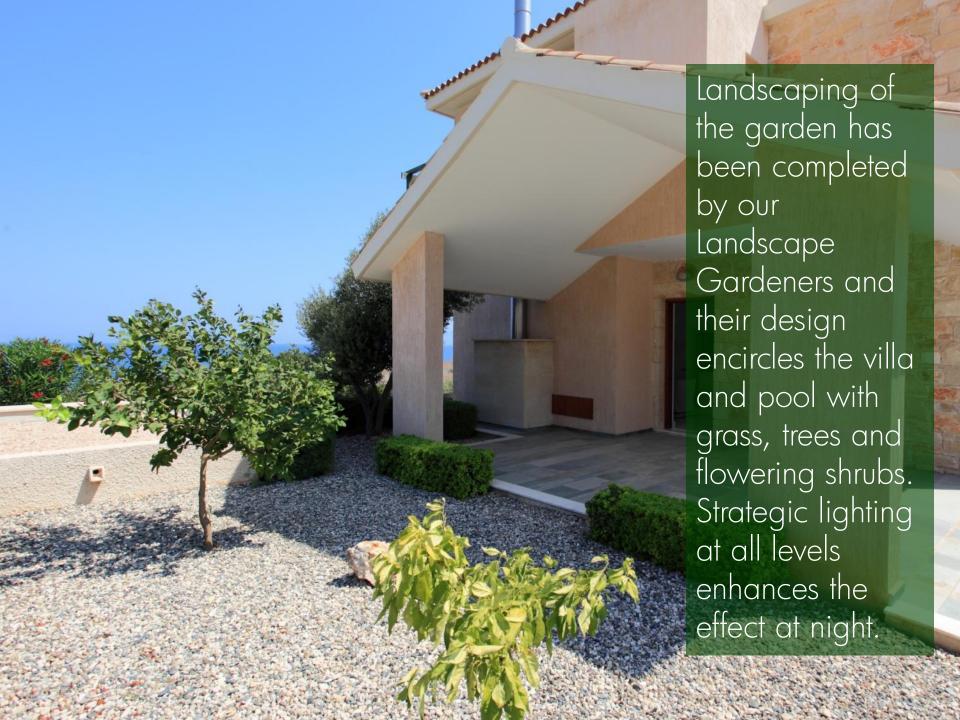

## AMOROSA VILLA 17

GARDEN & POOL AREA (PLOT 515 m<sup>2</sup>)

A covered elevated veranda is accessible from the living and dining areas, overlooking the pool and gardens with views to the sea.