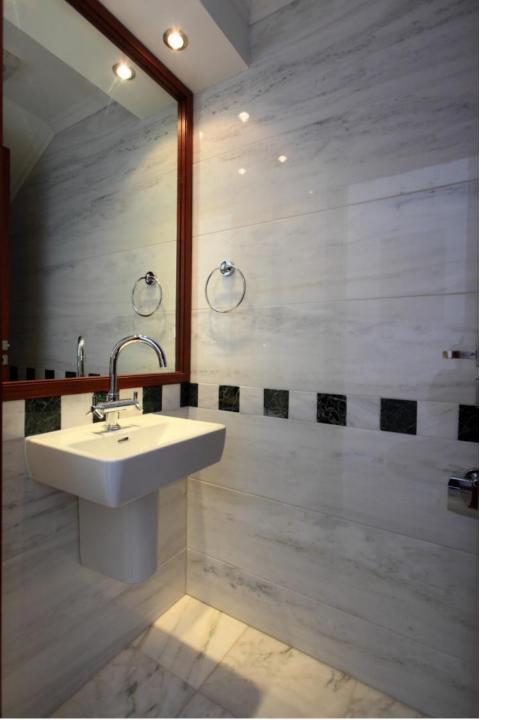

#### BATHROOM EN SUITE

An en suite bathroom
with walls and floor
finished with Dionysos
marble and a walk-in
rain shower services the
first bedroom.

This bedroom is situated on the first floor overlooking the garden and the pool. The bedroom has full length patio windows with a glass balustrade. It features a wooden parquet floor and built in Irocco wooden wardrobes, additional storage space and en suite bathroom.

### GUEST SUITE BATHROOM

This bathroom contains a wall-to-wall vanity unit finished in Tinos marble, integrated sink, toilet and shower. As with all the bathrooms in this villa, the walls and floors are finished with Dionysos marble.