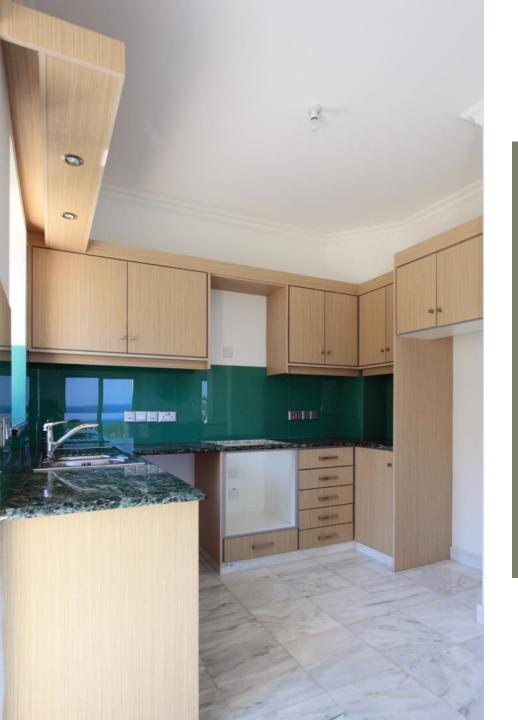

#### KITCHEN

The kitchen cupboards are cleaf laminated, metal edge, individual and uniquely designed to compliment the high grade marble work surfaces. All cupboards are fitted with under-unit concealed lighting and stainless steel handles.