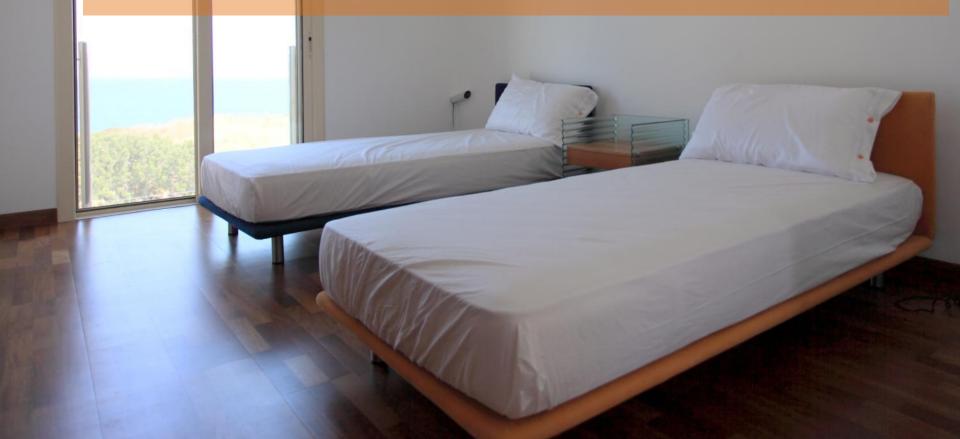

### FIRST DOUBLE BEDROOM

The first double bedroom on this level has full length patio doors, fitted wardrobes and cabinets of Irocco wood and wooden parquet flooring. Underfloor electrical heating is fitted to all rooms on this level and a discreet VRV cooling system is also integrated into each room.