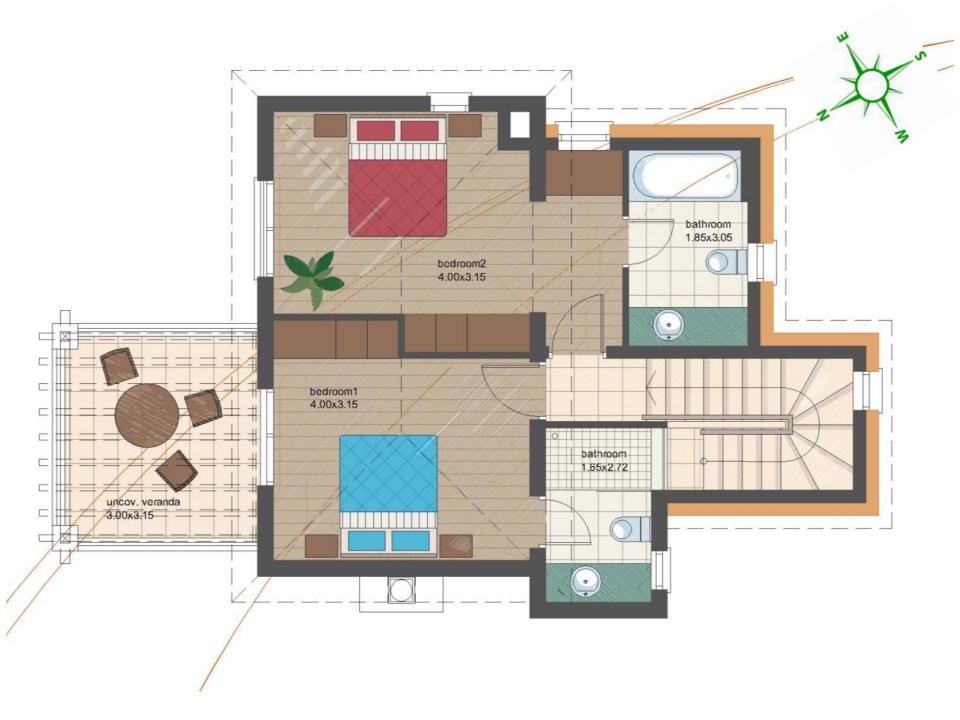

Villa 17 is positioned here.

GROUND FLOOR LEVEL (60.95m<sup>2</sup>)

#### GROUND FLOOR LEVEL

Additional rooms on Ground Floor Level:

Guest WC

Additional information:

- Discreet VRV cooling system.
- Provision for central entertainment station for surround sound and multimedia.

FIRST FLOOR LEVEL (63.30m<sup>2</sup>)

LOWER GROUND FLOOR LEVEL – GUEST SUITE (84.80m²)