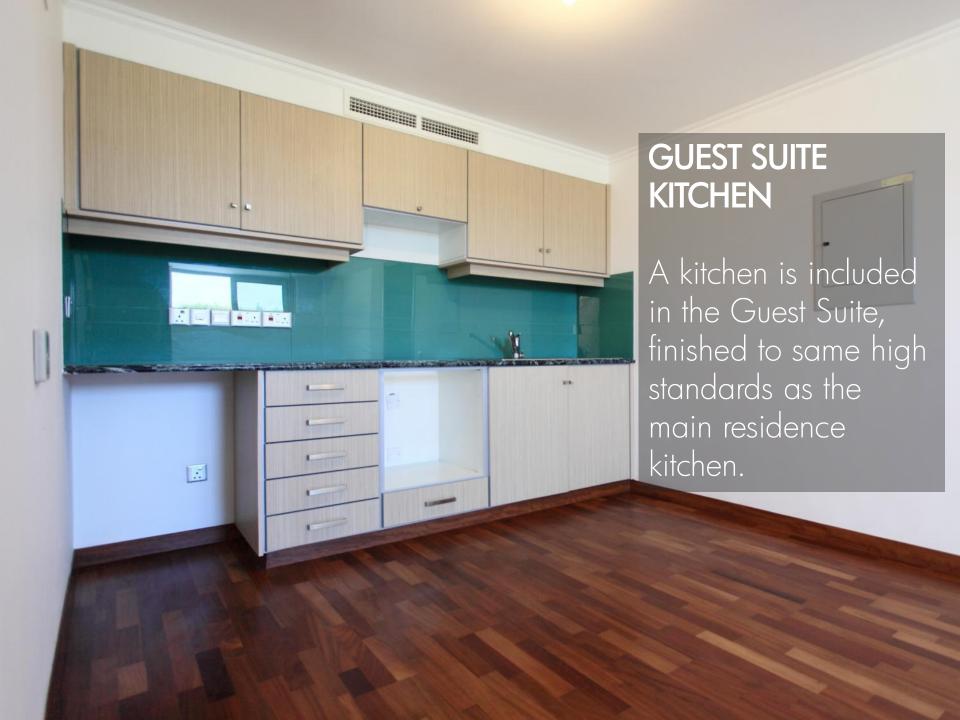

LOWER GROUND FLOOR LEVEL – GUEST SUITE (84.80m²)

#### KITCHEN

The kitchen cupboards are cleaf laminated, metal edge, individual and uniquely designed to compliment the high grade marble work surfaces. All cupboards are fitted with under-unit concealed lighting and stainless steel handles.