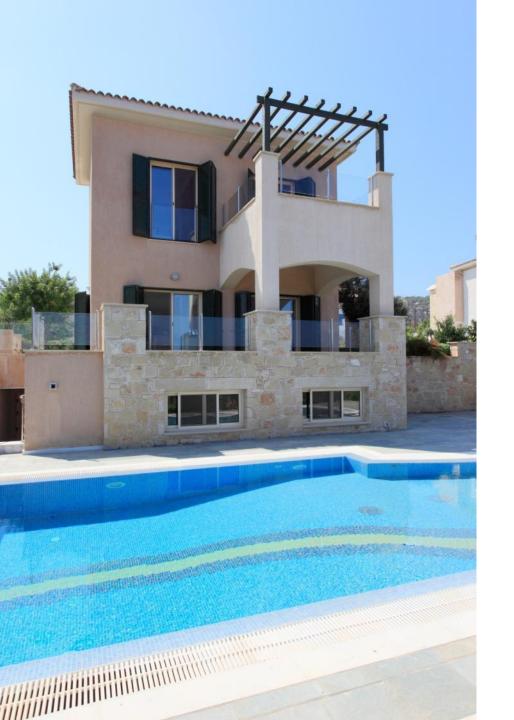

## AMOROSA PROJECT

A SANCTUARY FOR YOUR SENSES

Set over 3 levels, this 220.40m<sup>2</sup> stone faced residence is situated on a 515m<sup>2</sup> plot. It features 3 double bedrooms, all en suite. Two of these fully furnished bedrooms are situated in the main residence whilst the third is contained within a separate quest suite. The property has a private overflow pool, landscaped gardens and is situated 300m from one of the best sandy beaches in the area.

#### PRIVATE POOL

Overflow private pool with mosaic tile design. The pool is 10m long and 4m wide with a freshwater poolside shower. Our services team currently maintain the pool at a cost of € 3,000 (incl. VAT) pa.