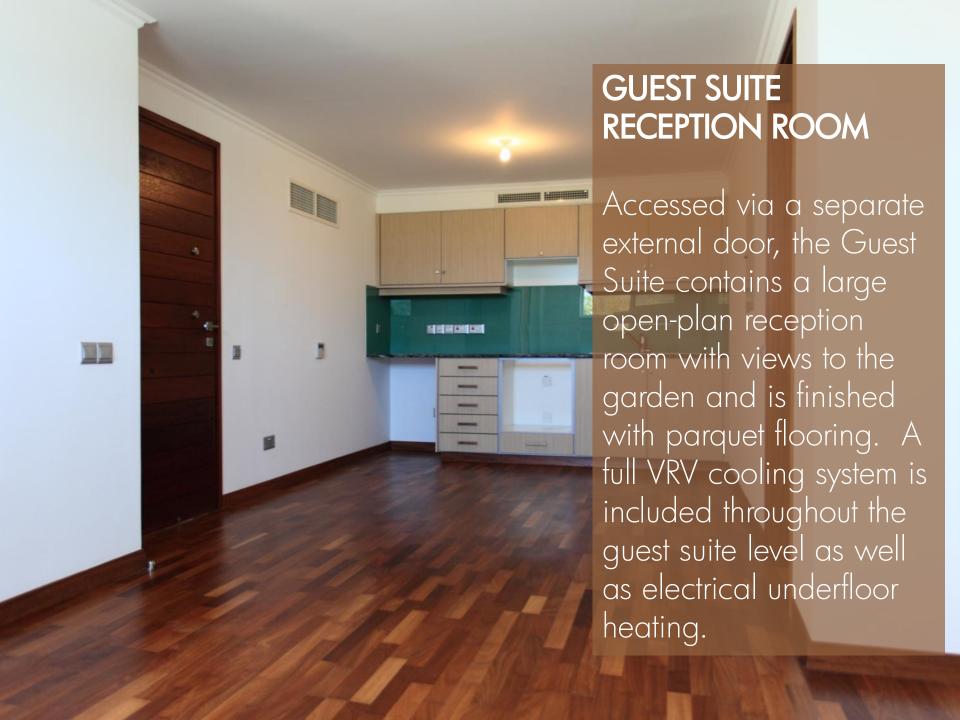

>)





### FIRST DOUBLE BEDROOM

The first double bedroom on this level has full length patio doors, fitted wardrobes and cabinets of Irocco wood and wooden parquet flooring. Underfloor electrical heating is fitted to all rooms on this level and a discreet VRV cooling system is also integrated into each room.

#### BATHROOM EN SUITE

An en suite bathroom
with walls and floor
finished with Dionysos
marble and a walk-in
rain shower services the
first bedroom.







This bedroom is situated on the first floor overlooking the garden and the pool. The bedroom has full length patio windows with a glass balustrade. It features a wooden parquet floor and built in Irocco wooden wardrobes, additional storage space and en suite bathroom.







LOWER GROUND FLOOR LEVEL – GUEST SUITE (84.80m²)













### GUEST SUITE BATHROOM

This bathroom contains a wall-to-wall vanity unit finished in Tinos marble, integrated sink, toilet and shower. As with all the bathrooms in this villa, the walls and floors are finished with Dionysos marble.



## AMOROSA VILLA 17

GARDEN & POOL AREA (PLOT 515 m<sup>2</sup>)



#### PRIVATE POOL

Overflow private pool with mosaic tile design. The pool is 10m long and 4m wide with a freshwater poolside shower. Our services team currently maintain the pool at a cost of € 3,000 (incl. VAT) pa.





A covered elevated veranda is accessible from the living and dining areas, overlooking the pool and gardens with views to the sea.











#### **SERVICES**

- Booking of taxi services, gastronomic events, excursions
- Provide residents with details of local mo