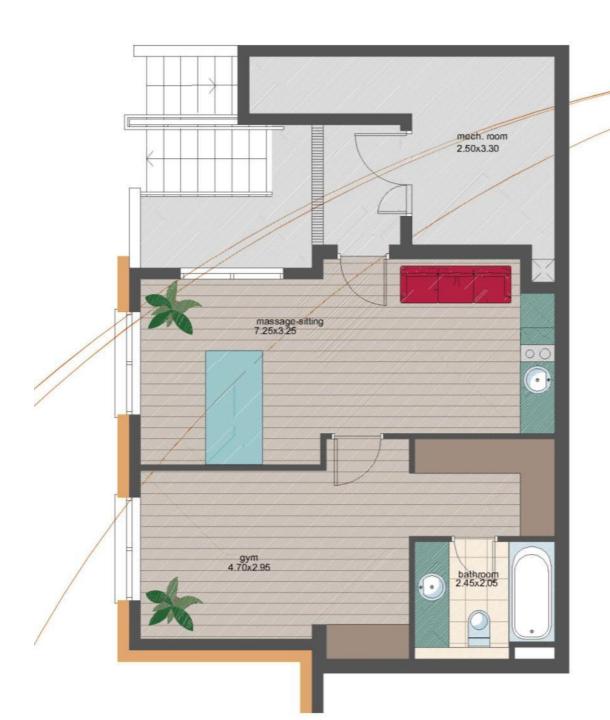

LOWER GROUND FLOOR LEVEL – GUEST SUITE (84.80m²)

### GUEST SUITE BATHROOM

This bathroom contains a wall-to-wall vanity unit finished in Tinos marble, integrated sink, toilet and shower. As with all the bathrooms in this villa, the walls and floors are finished with Dionysos marble.