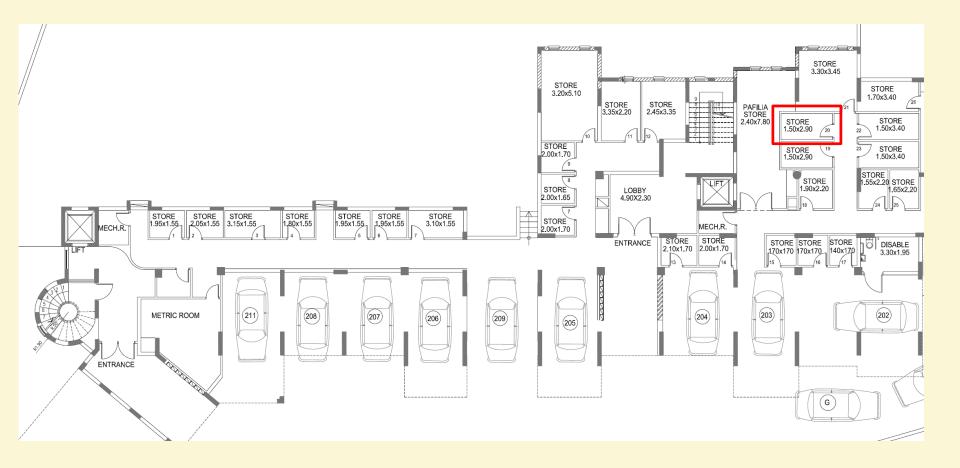

# PEYIA CHORIO 2

### **PAFOS - CYPRUS**



### Sea views from Peyia village



Peyia Chorio apartments are carefully blended into the project in low rise blocks to compliment the 2 storey houses.



## Peyia Chorio 2 Block 1 Apartment 109

- Bedrooms Bathrooms
- Parking

Storage

Covered internal areas Covered balcony Private garden area 3 2

Private allocated space on the ground floor 1 room on the ground floor

91.10 m<sup>2</sup> 13.62 m<sup>2</sup> 80.00 m<sup>2</sup>



## Peyia Chorio 2 Block 1 Apartment 109 Floorplan



## Peyia Chorio 2 Block 1 Apartment 109 Allocated private parking



## Peyia Chorio 2 Block 1 Apartment 109 Private storage room



### Peyia Chorio 2 – Apartment 109

Reales

### Large open plan living/dining area



White kitchen and granite work surface fitted with a stainless steel sink and provision for electrical appliances. Breakfast bar opens onto living area.

0 0

3

88

Covered veranda outside living area and bedroom leading to private garden area

Private walled garden area with views to the sea

View to the sea from private garden area

144444

## Bedroom 1 with double patio doors leading onto covered veranda and garden area.







#### Bedroom 2 with double patio doors leading onto garden area.

1

...



### Bedroom 2 fitted wardrobes



#### Bedroom 2 ensuite bathroom



Bedroom 3 has a window looking onto the mature communal garden area



### View from the window of bedroom 3



Bedroom 3 has fitte