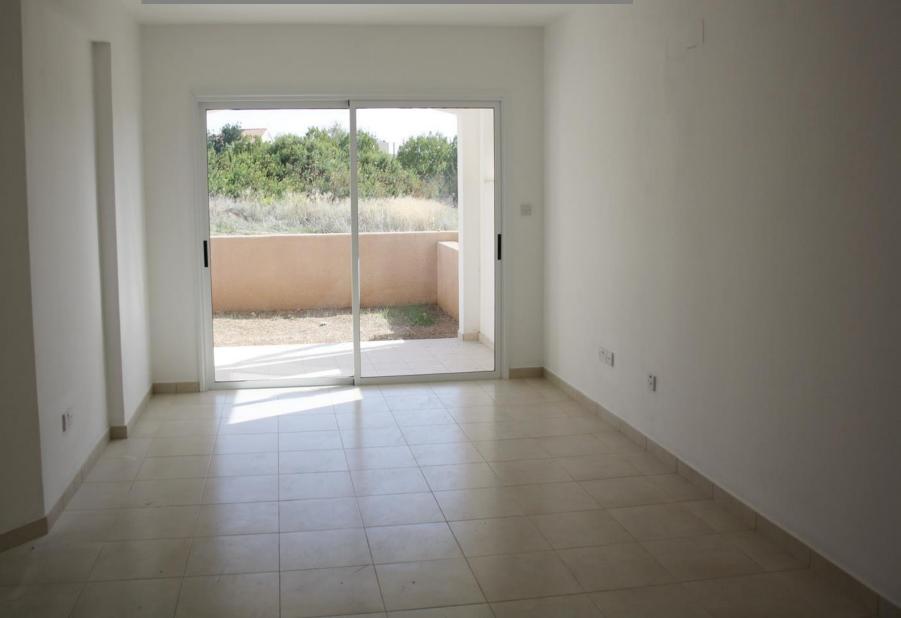

### Large open plan living/dining area

White kitchen and granite work surface fitted with a stainless steel sink and provision for electrical appliances. Breakfast bar opens onto living area.

0 0

3

88

Covered veranda outside living area and bedroom leading to private garden area