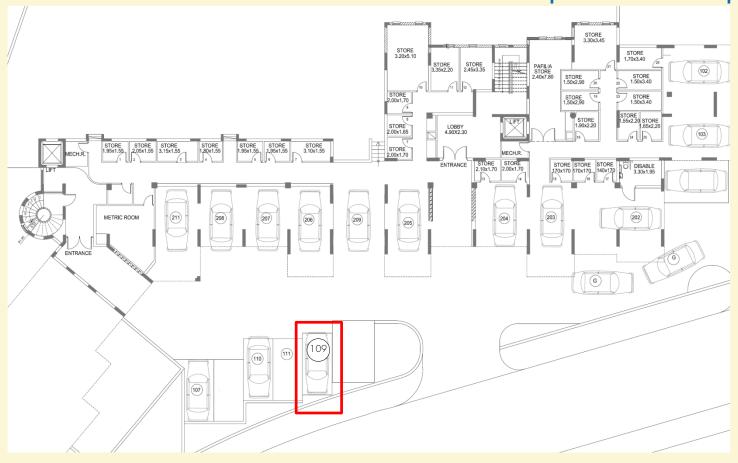

# PEYIA CHORIO 2

### **PAFOS - CYPRUS**



### Sea views from Peyia village



Peyia Chorio apartments are carefully blended into the project in low rise blocks to compliment the 2 storey houses.



## Peyia Chorio 2 Block 1 Apartment 109

- Bedrooms Bathrooms
- Parking

Storage

Covered internal areas Covered balcony Private garden area 3 2

Private allocated space on the ground floor 1 room on the ground floor

91.10 m<sup>2</sup> 13.62 m<sup>2</sup> 80.00 m<sup>2</sup>



## Peyia Chorio 2 Block 1 Apartment 109 Floorplan



## Peyia Chorio 2 Block 1 Apartment 109 Allocated private parking



## Peyia Chorio 2 Block 1 Apartment 109 Private storage room



### Peyia Chorio 2 – Apartment 109

Reales

### Large open plan living/dining area



White kitchen and granite work surface fitted with a stainless steel sink and provision for electrical appliances. Breakfast bar opens onto living area.

0 0

3

88

Covered veranda outside living area and bedroom leading to private garden area

Private walled garden area with views to the sea

View to the sea from private garden area

144444

## Bedroom 1 with double patio doors leading onto covered veranda and garden area.







#### Bedroom 2 with double patio doors leading onto garden area.

1

...



### Bedroom 2 fitted wardrobes



#### Bedroom 2 ensuite bathroom



Bedroom 3 has a window looking onto the mature communal garden area