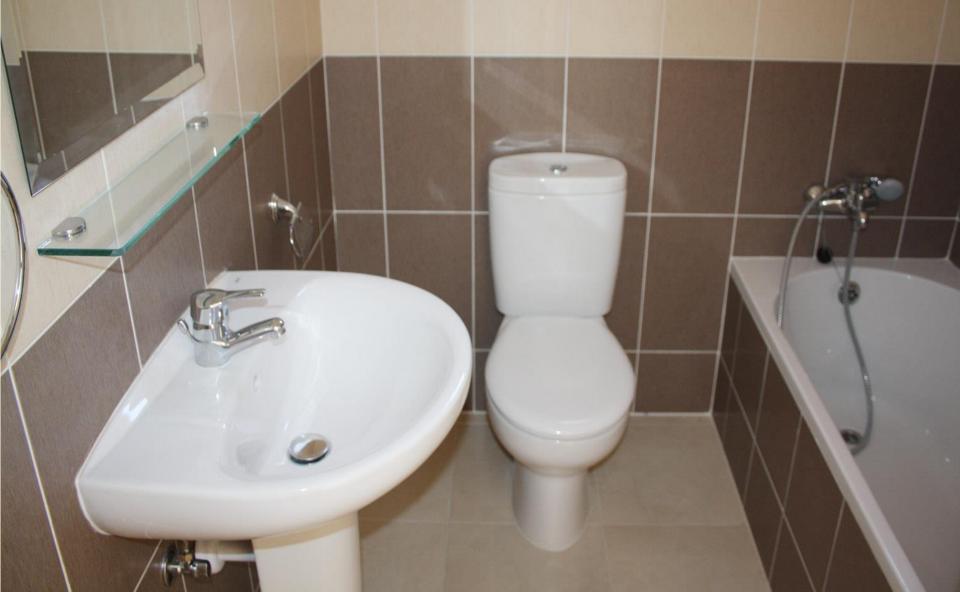

#### Bedroom 2 ensuite bathroom

Bedroom 3 has a window looking onto the mature communal garden area

## The 2<sup>nd</sup> bathroom has shower facilities, toilet and washbasin

Facilities

The natural stone paved area surrounding the communal pool, equipped with sun beds and umbrellas provides an ideal space for relaxation...