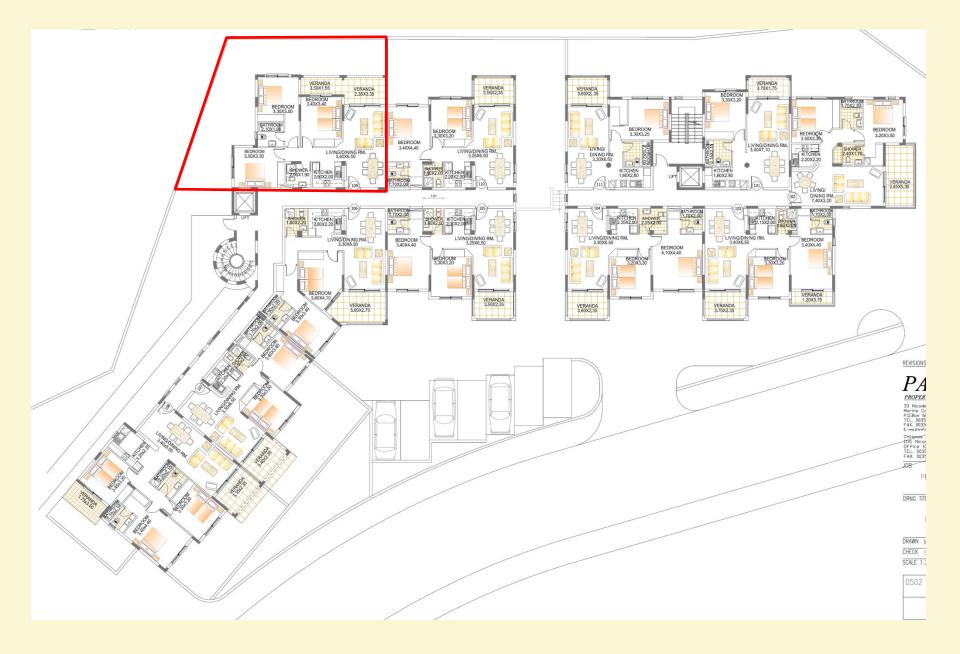

## Peyia Chorio 2 Block 1 Apartment 109

- Bedrooms Bathrooms
- Parking

Storage

Covered internal areas Covered balcony Private garden area 3 2

Private allocated space on the ground floor 1 room on the ground floor

91.10 m<sup>2</sup> 13.62 m<sup>2</sup> 80.00 m<sup>2</sup>

## Peyia Chorio 2 Block 1 Apartment 109 Floorplan