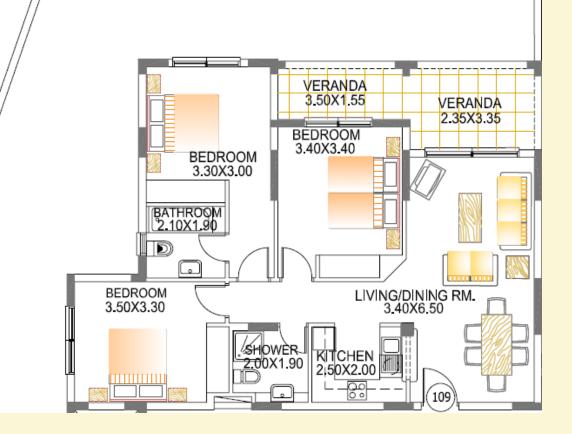

## Peyia Chorio 2 Block 1 Apartment 109 Floorplan

## Peyia Chorio 2 Block 1 Apartment 109

- Bedrooms Bathrooms
- Parking

Storage

Covered internal areas Covered balcony Private garden area 3 2

Private allocated space on the ground floor 1 room on the ground floor

91.10 m<sup>2</sup> 13.62 m<sup>2</sup> 80.00 m<sup>2</sup>