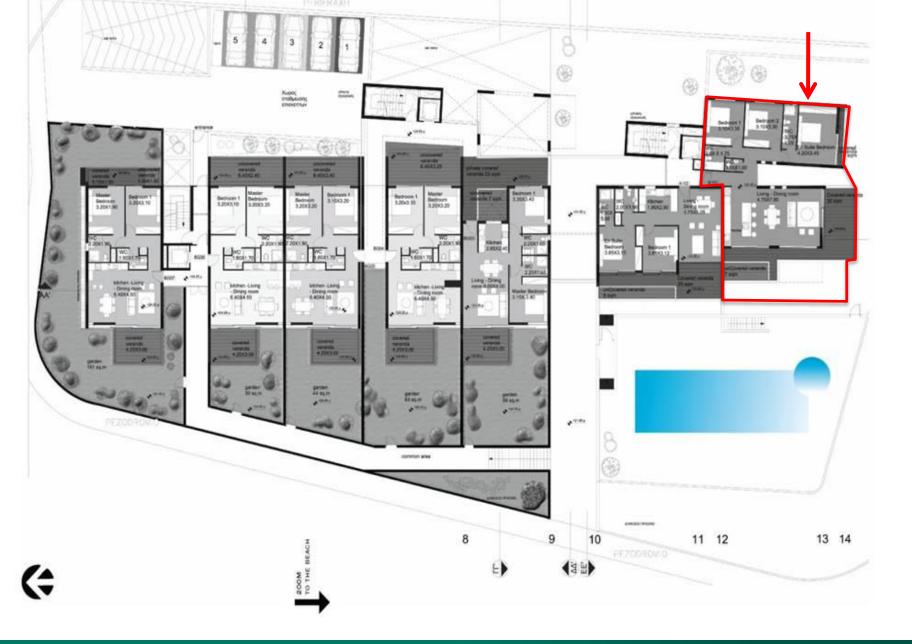

## Site plan

The following slides show the finishes for a 3 bedroom ground apartment.