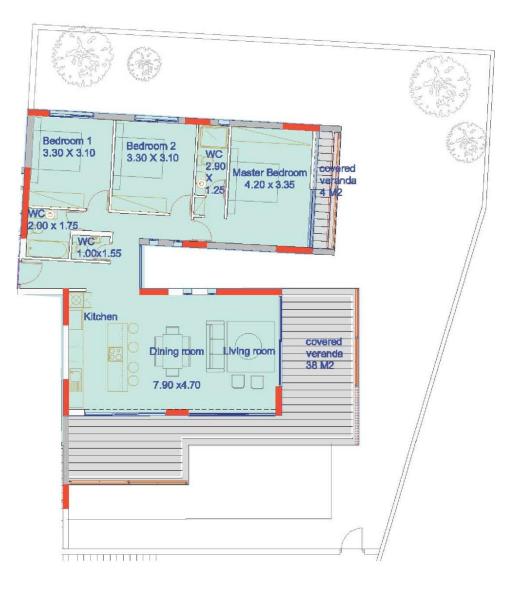

# The Emerald block A apartment 001

| Floor     |
|-----------|
| Bedrooms  |
| Bathrooms |

Private garden area Private parking Private storage room

Covered internal areas Covered balcony Uncovered balcony Ground 3 2

Yes 1 covered space Available on request

120.00 m<sup>2</sup> 20.50 m<sup>2</sup> 26.00