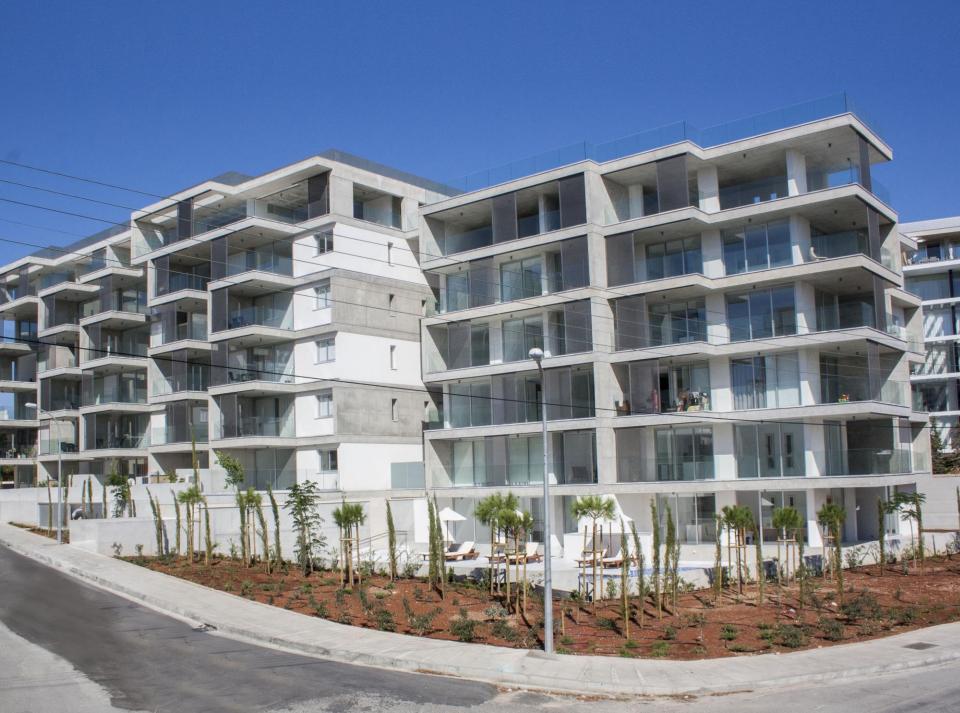

# The Emerald block A apartment 001

| Floor     |
|-----------|
| Bedrooms  |
| Bathrooms |

Private garden area Private parking Private storage room

Covered internal areas Covered balcony Uncovered balcony Ground 3 2

Yes 1 covered space Available on request

120.00 m<sup>2</sup> 20.50 m<sup>2</sup> 26.00

### ✓ Luxury Entrance

- ✓ Secure underground parking
- Elevators to all levels
- Communal TV and satellite system
- ✓ Communal pool & poolside deck
- ✓ Communal landscaped gardens