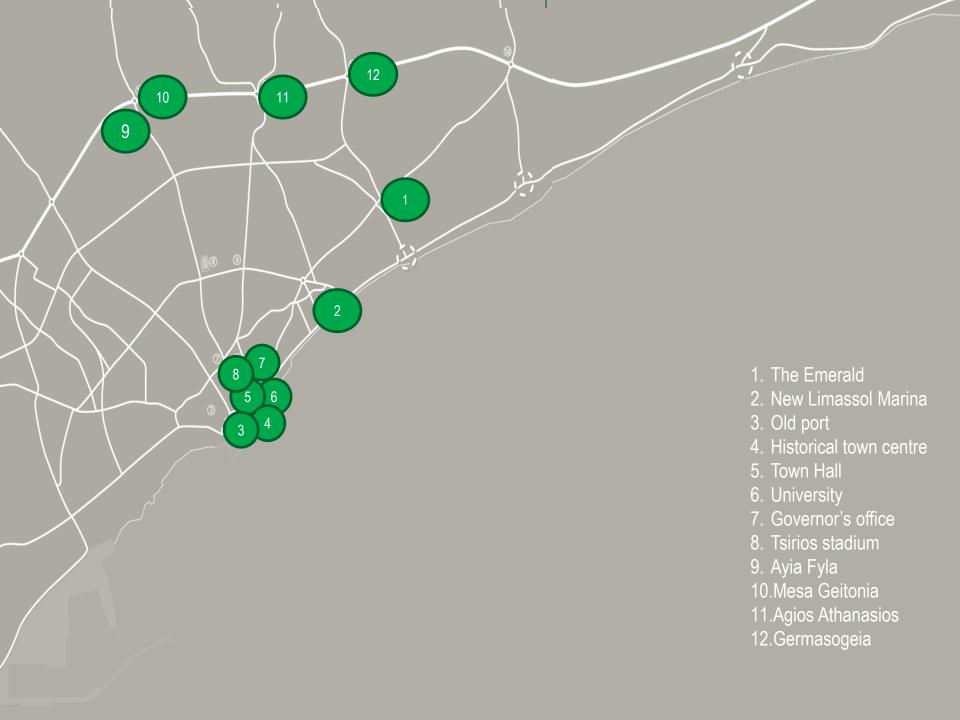

## THEEMERALD

Residential Apartments

#### Distances

- Stanspoord

Airport Amenities Beach Golf Marina 62km 250m 250m 40km 3km

A communal pool set in landscaped grounds makes this private development an oasis in which to relax.